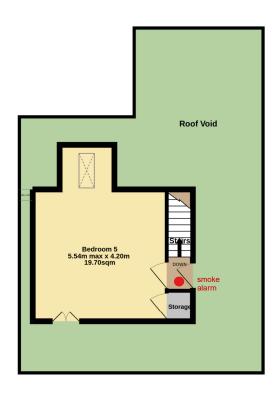

Ground floor 1st floor 2nd floor Roof Room

## IN at street level Lounge 5.52m into bay x 4.05m 19.80sqm Porch Hall Stairs smoke OUT to back garden CO Kitchen 4.70m x 4.08m 19.18sqm Dining Room 4.72m x 3.58m 16.42sqm Heated Conservatory 4.40m x 2.75m 12.00sqm OUT to back garden

## Front Elevation





Whilst every attempt has been made to ensure the accuracy of the floorplan contained here, measurements of doors, windows, rooms and any other items are approximate and no responsibility is taken for any error, omission or mis-statement. This plan is for illustrative purposes only and should be used as such by any prospective purchaser. The services, systems and appliances shown have not been tested and no guarantee as to their operability or efficiency can be given.

Made with Metropix ©2022