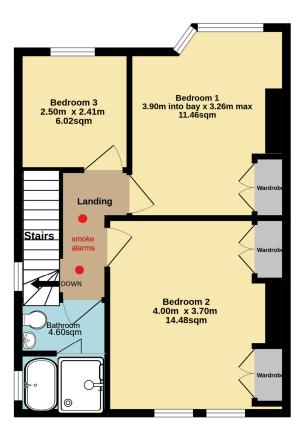

Ground floor 1st floor

## at street level **Porch** Hall UP Lounge Area 4.00m into bay x 3.67m max 12.94sqm Stairs Dining Area 3.96m max x 3.50m max 13.40sqm W CO detector Kitchen/Breakfast Room 5.78m max x 5.64m max 23.76sqm

## Front Elevation

OUT to back garden

Whilst every attempt has been made to ensure the accuracy of the floorplan contained here, measurements of doors, windows, rooms and any other items are approximate and no responsibility is taken for any error, omission or mis-statement. This plan is for illustrative purposes only and should be used as such by any prospective purchaser. The services, systems and appliances shown have not been tested and no guarantee as to their operability or efficiency can be given.