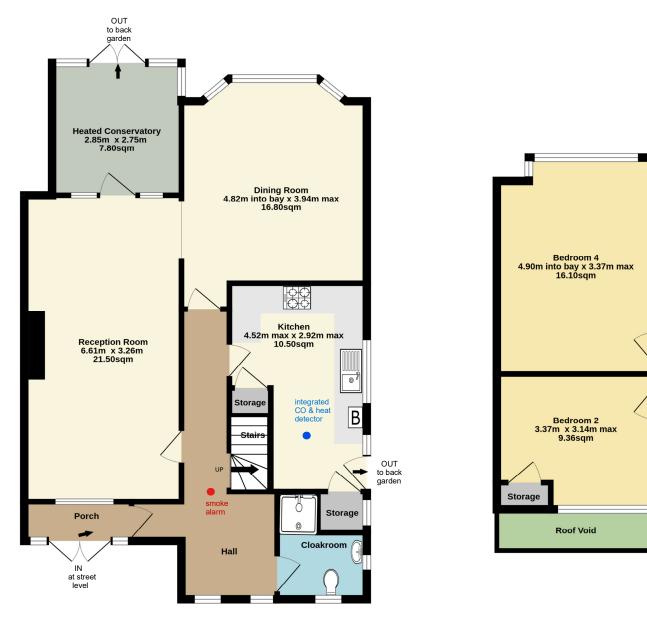

1st floor

Bedroom 1 3.98m x 3.95m max

16.40sqm

WC

Bathroom

Cyline

 $\otimes$ 

DOWN

Stairs

Bedroom 3 3.94m x 2.40m

9.46sqm

smoke alarm

Landing

Front Elevation

Whilst every attempt has been made to ensure the accuracy of the floorplan contained here, measurements of doors, windows, rooms and any other items are approximate and no responsibility is taken for any error, omission or mis-statement. This plan is for illustrative purposes only and should be used as such by any prospective purchaser. The services, systems and appliances shown have not been tested and no guarantee as to their operability or efficiency can be given. Made with Metropix @2023